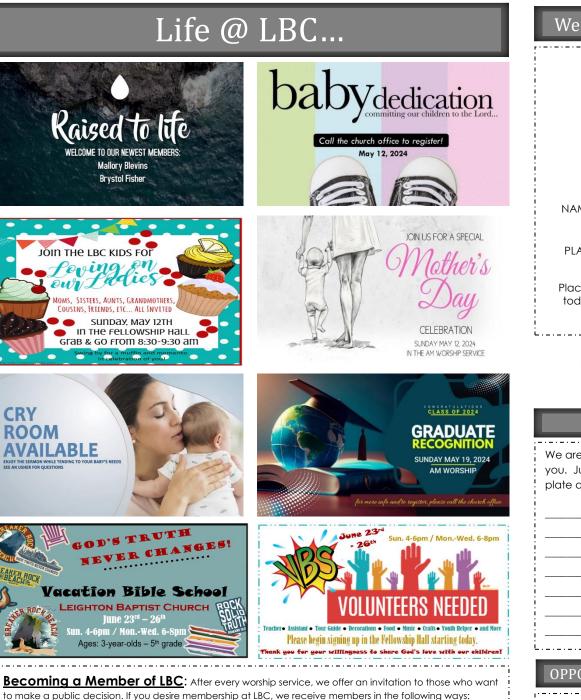

# Order of Worship

**BELIEVERS BAPTISM** 

Mallory Blevins Brystol Fisher

#### **OPPORTUNITIES FOR MINISTRY**

| Sunday                               |         |
|--------------------------------------|---------|
| Sunday School                        | 9:00am  |
| Worship Service (Family Life Center) | 10:00am |
| Wednesday                            |         |
| Ladies/Men's Bible Study             | TBA     |
| WOW                                  | 6:30pm  |
|                                      |         |